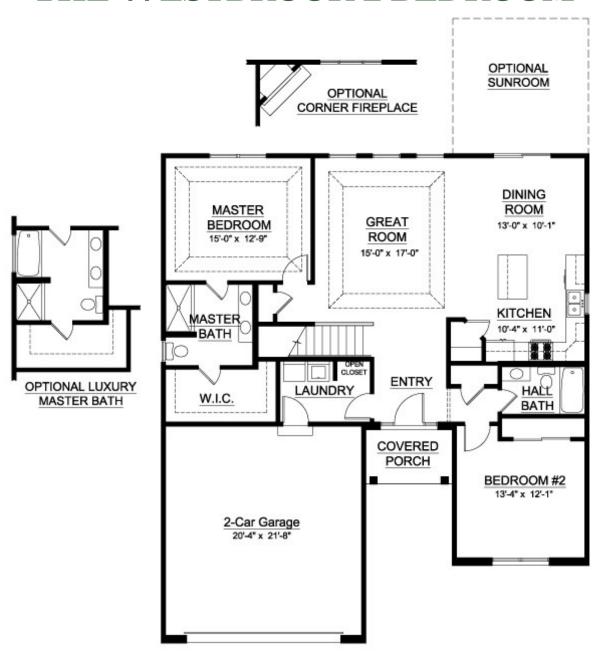

## THE WESTBROOK 2 BEDROOM

COTTAGE

**FARMHOUSE** 

**COTTAGE II** 

**CRAFTSMAN** 

**CRAFTSMAN II** 

## THE WESTBROOK 2 BEDROOM

Making Homes Happen Since 1957

E-MAIL: MVOGT@VOGTBUILDERS.COM

TEL: 618.939.8016

Plan #1703 \*Copyright 2017 by Vogt Builders, Inc. Any use, copying or reproduction of these plans without the express written consent of Vogt Builders, Inc. is illegal.

Note: Construction features can vary between elevations. Due to continued improvements to our plan designs, room dimensions, door swings, window and door locations can vary. Vogt Builders reserves the right to substitute materials of comparable quality at any time. Renderings are artists conceptions only and can vary from actual home constructed. All information is subject to change without notice. Please contact Vogt Builders for more detailed information. **Realtor Cooperation is Welcome!**